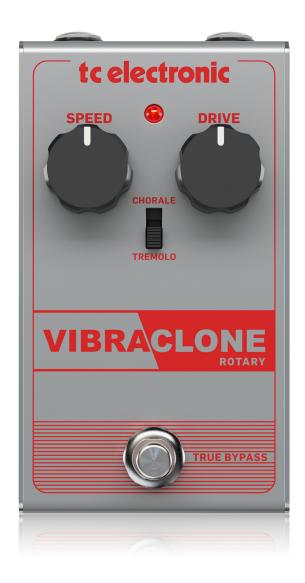

# **VIBRACLONE ROTARY**

Rotating Speaker Emulator with Simple 2-Knob Interface and Toggle Switch for Classic Rock Tones

- Dynamic emulation of the classic
  Vibratone\* Rotating Speaker
- Easy to use 2-knob interface controlling intensity of speed and drive
- Toggle switch lets you choose between vintage-sounding Chorale or Tremelo setting
- True bypass for ultimate signal integrity
- "Built-like-a-tank" metal chassis
- Runs on 9 V battery or PSU-SB DC power supply (not included)
- 3-Year Warranty Program\*
- Designed and engineered in Denmark

#### Simple Controls – Authentic Response

VIBRACLONE ROTARY's Drive knob lets you dial-in that same sweetly organic and rich tube amp sustain accompanied by the lush modulation of a rotating speaker. You have the choice of either the slow and rich Chorale setting, or the fast, almost watery-sounding Tremolo setting – just like the original. Turn the Speed knob to adjust the delayed response from the pedal, which simulates the acceleration/deceleration of the speaker cone – once again, just like the real thing.