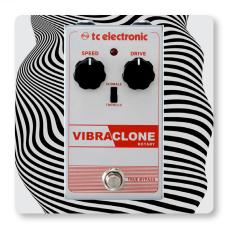

# **VIBRACLONE ROTARY**

Rotating Speaker Emulator with Simple 2-Knob Interface and Toggle Switch for Classic Rock Tones

- Dynamic emulation of the classic
  Vibratone\* Rotating Speaker
- Easy to use 2-knob interface controlling intensity of speed and drive
- Toggle switch lets you choose between vintage-sounding Chorale or Tremelo setting
- True bypass for ultimate signal integrity
- "Built-like-a-tank" metal chassis
- Runs on 9 V battery or PSU-SB DC power supply (not included)
- 3-Year Warranty Program\*
- Designed and engineered in Denmark

# VIBRACLONE ROTARY

Rotating Speaker Emulator with Simple 2-Knob Interface and Toggle Switch for Classic Rock Tones