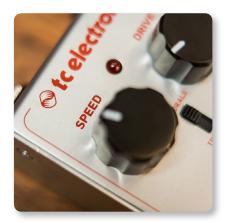

#### Simple Controls – Authentic Response

VIBRACLONE ROTARY's Drive knob lets you dial-in that same sweetly organic and rich tube amp sustain accompanied by the lush modulation of a rotating speaker. You have the choice of either the slow and rich Chorale setting, or the fast, almost watery-sounding Tremolo setting – just like the original. Turn the Speed knob to adjust the delayed response from the pedal, which simulates the acceleration/deceleration of the speaker cone – once again, just like the real thing.