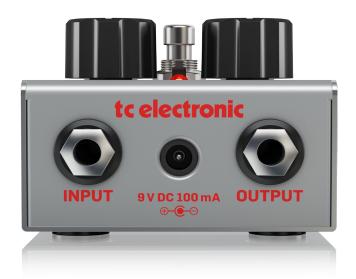

#### **No Moving Parts**

VIBRACLONE ROTARY is built to stand up to anything that a touring musician might demand from it. The built-like-a-tank metal frame houses the highest quality electronic components, and the top-mounted jacks make it a perfect fit for any pedal board. VIBRACLONE ROTARY also respects your unaffected tone thanks to true bypass operation. Another bonus – you won't need a muscular friend's help loading in or out!